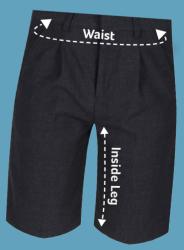

WINN WHAT'S MY SIZE?

A guide to choosing the right size...

| Junior Boys Basic Shorts |                   |                 |                   |                 |
|--------------------------|-------------------|-----------------|-------------------|-----------------|
| Size                     | Waist Size (inch) | Waist Size (cm) | Inside Leg (inch) | Inside Leg (cm) |
| 3yrs                     | 20"               | 51cm            | 5"                |                 |
| 4yrs                     | 21"               | 53.5cm          | 5.5"              |                 |
| 5yrs                     | 22"               | 56cm            | 6"                |                 |
| буrs                     | 23"               | 58.5cm          | 6.5"              |                 |
| 7yrs                     | 24"               | 61cm            | 7"                |                 |
| 8yrs                     | 25"               | 63.5cm          | 7.5"              |                 |
| 9yrs                     | 26"               | 66cm            | 8"                |                 |
| 10yrs                    | 27"               | 68.5cm          | 8"                |                 |
| 11yrs                    | 28"               | 71cm            | 8"                |                 |
| 12yrs                    | 29"               | 73.5cm          | 8.5"              |                 |
| 13yrs                    | 30"               | 76cm            | 8.5"              |                 |
| 14yrs                    | 31"               | 78.5cm          | 8.5"              |                 |
| 15yrs                    | 32"               | 81cm            | 8.5"              |                 |