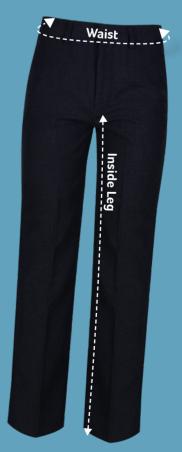

WHAT'S MY SIZE?

A guide to choosing the right size...

| Junior Boys Slim Fit Trouser |                   |                 |                   |                 |
|------------------------------|-------------------|-----------------|-------------------|-----------------|
| Size                         | Waist Size (inch) | Waist Size (cm) | Inside Leg (inch) | Inside Leg (cm) |
| 4yrs                         | 19"               | 48.5cm          | 17"               | 43.5cm          |
| 5yrs                         | 20"               | 51cm            | 18"               | 46cm            |
| буrs                         | 21"               | 53.5cm          | 19"               | 48.5cm          |
| 7yrs                         | 22"               | 56cm            | 21"               | 53.5cm          |
| 8yrs                         | 23"               | 58.5cm          | 22.5"             | 57.5cm          |
| 9yrs                         | 24"               | 61cm            | 24"               | 61cm            |
| 10yrs                        | 25"               | 63.5cm          | 25"               | 63.5cm          |
| 11yrs                        | 26"               | 66cm            | 26.5"             | 66cm            |
| 12yrs                        | 27"               | 68.5cm          | 28"               | 68.5cm          |
| 13yrs                        | 28"               | 73.5cm          | 29"               | 73.5cm          |